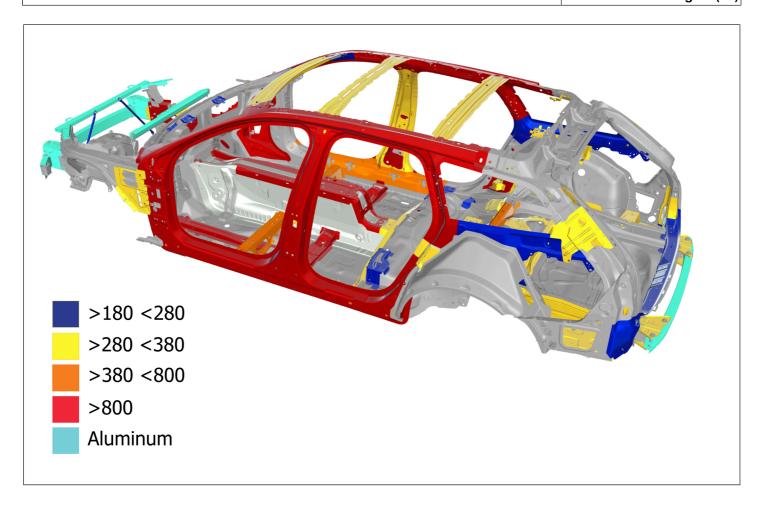

| TJ Instruction VCC-376947-56 |                                                                                                                                                                                                                                                                                                                                                                                                                                                                                                                                                                                                                                                                                                                                                                                                                                                                                                                                                                                                                                                                                                                                                                                                                                                                                                                                                                                                                                                                                                                                                                                                                                                                                                                                                                                                                                                                                                                                                                                                                                                                                                                                   | Page 2 ( 6 )                                                                                                                                                                                                                                                                                                    |
|------------------------------|-----------------------------------------------------------------------------------------------------------------------------------------------------------------------------------------------------------------------------------------------------------------------------------------------------------------------------------------------------------------------------------------------------------------------------------------------------------------------------------------------------------------------------------------------------------------------------------------------------------------------------------------------------------------------------------------------------------------------------------------------------------------------------------------------------------------------------------------------------------------------------------------------------------------------------------------------------------------------------------------------------------------------------------------------------------------------------------------------------------------------------------------------------------------------------------------------------------------------------------------------------------------------------------------------------------------------------------------------------------------------------------------------------------------------------------------------------------------------------------------------------------------------------------------------------------------------------------------------------------------------------------------------------------------------------------------------------------------------------------------------------------------------------------------------------------------------------------------------------------------------------------------------------------------------------------------------------------------------------------------------------------------------------------------------------------------------------------------------------------------------------------|-----------------------------------------------------------------------------------------------------------------------------------------------------------------------------------------------------------------------------------------------------------------------------------------------------------------|
| Safety information           |                                                                                                                                                                                                                                                                                                                                                                                                                                                                                                                                                                                                                                                                                                                                                                                                                                                                                                                                                                                                                                                                                                                                                                                                                                                                                                                                                                                                                                                                                                                                                                                                                                                                                                                                                                                                                                                                                                                                                                                                                                                                                                                                   |                                                                                                                                                                                                                                                                                                                 |
|                              | location of the differ<br>(for example, pyrothy voltage) found in Vall emergency service familiar with this deactivation or ignition information is not eas general. The interpretation of the service of th | ntains information about and erent types of stored energy rechnical, fuel, and electric volvo's different models. vices personnel should be ocument to avoid accidental on during rescue actions. The exact, it shall be regarded formation shown applies to icles. On right-hand drive earts may have reversed |
|                              | at least 30 second the vehicle. This                                                                                                                                                                                                                                                                                                                                                                                                                                                                                                                                                                                                                                                                                                                                                                                                                                                                                                                                                                                                                                                                                                                                                                                                                                                                                                                                                                                                                                                                                                                                                                                                                                                                                                                                                                                                                                                                                                                                                                                                                                                                                              | ergency services<br>nnect the battery and wait<br>ds before starting work on<br>is to prevent inadvertent<br>technical SRS components.                                                                                                                                                                          |
|                              | Applies to vehicle Only disconnect                                                                                                                                                                                                                                                                                                                                                                                                                                                                                                                                                                                                                                                                                                                                                                                                                                                                                                                                                                                                                                                                                                                                                                                                                                                                                                                                                                                                                                                                                                                                                                                                                                                                                                                                                                                                                                                                                                                                                                                                                                                                                                | ency service personnel:<br>es with electrical drivelines:<br>the 12-volt battery, this also<br>nigh voltage system.                                                                                                                                                                                             |
|                              | Note! Do not tou components.                                                                                                                                                                                                                                                                                                                                                                                                                                                                                                                                                                                                                                                                                                                                                                                                                                                                                                                                                                                                                                                                                                                                                                                                                                                                                                                                                                                                                                                                                                                                                                                                                                                                                                                                                                                                                                                                                                                                                                                                                                                                                                      | ch high-voltage                                                                                                                                                                                                                                                                                                 |
|                              | between different<br>where several mo                                                                                                                                                                                                                                                                                                                                                                                                                                                                                                                                                                                                                                                                                                                                                                                                                                                                                                                                                                                                                                                                                                                                                                                                                                                                                                                                                                                                                                                                                                                                                                                                                                                                                                                                                                                                                                                                                                                                                                                                                                                                                             | n the members may vary models. In illustrations odels appear with the same ne variant with the hardest s shown.                                                                                                                                                                                                 |