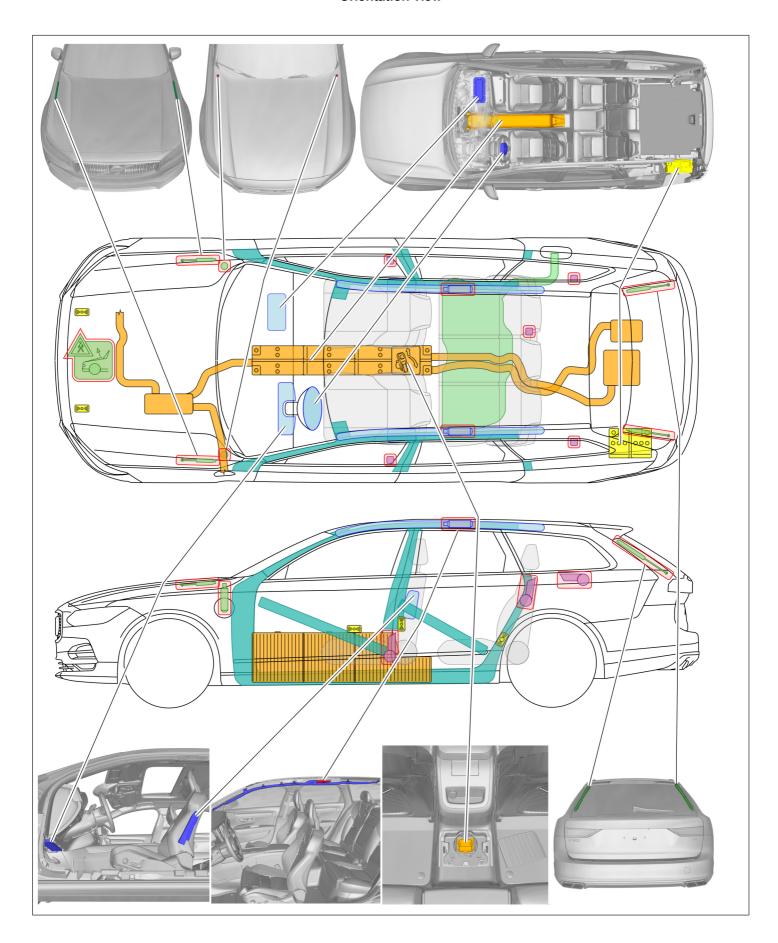

- 1 . Airbags
- 2 . Danger zone
- 3 . Seat belt pretensioner
- 4 . Reinforcements
- 5 . Fuel
- 6 . Battery
- 7 . High voltage

## Orientation view