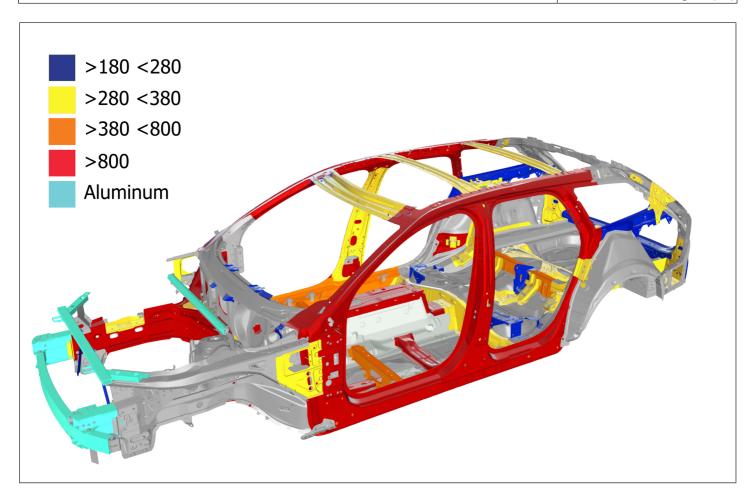

| TJ Instruction VCC-376947-56 |                                                                                                                                                                                                                                                                                                                                                                                                                                                                                                                                                                                                                                                                                                                                                                                                                                                                                                                                                                                                                                                                                                                                                                                                                                                                                                                                                                                                                                                                                                                                                                                                                                                                                                                                                                                                                                                                                                                                                                                                                                                                                                                                   | Page 2 ( 6 )                                                                                                                                                                                                                                                                                                    |
|------------------------------|-----------------------------------------------------------------------------------------------------------------------------------------------------------------------------------------------------------------------------------------------------------------------------------------------------------------------------------------------------------------------------------------------------------------------------------------------------------------------------------------------------------------------------------------------------------------------------------------------------------------------------------------------------------------------------------------------------------------------------------------------------------------------------------------------------------------------------------------------------------------------------------------------------------------------------------------------------------------------------------------------------------------------------------------------------------------------------------------------------------------------------------------------------------------------------------------------------------------------------------------------------------------------------------------------------------------------------------------------------------------------------------------------------------------------------------------------------------------------------------------------------------------------------------------------------------------------------------------------------------------------------------------------------------------------------------------------------------------------------------------------------------------------------------------------------------------------------------------------------------------------------------------------------------------------------------------------------------------------------------------------------------------------------------------------------------------------------------------------------------------------------------|-----------------------------------------------------------------------------------------------------------------------------------------------------------------------------------------------------------------------------------------------------------------------------------------------------------------|
| Safety information           |                                                                                                                                                                                                                                                                                                                                                                                                                                                                                                                                                                                                                                                                                                                                                                                                                                                                                                                                                                                                                                                                                                                                                                                                                                                                                                                                                                                                                                                                                                                                                                                                                                                                                                                                                                                                                                                                                                                                                                                                                                                                                                                                   |                                                                                                                                                                                                                                                                                                                 |
|                              | location of the differ<br>(for example, pyrothy voltage) found in Vall emergency service familiar with this deactivation or ignition information is not eas general. The interpretation of the service of th | ntains information about and erent types of stored energy rechnical, fuel, and electric volvo's different models. vices personnel should be ocument to avoid accidental on during rescue actions. The exact, it shall be regarded formation shown applies to icles. On right-hand drive earts may have reversed |
|                              | at least 30 second the vehicle. This                                                                                                                                                                                                                                                                                                                                                                                                                                                                                                                                                                                                                                                                                                                                                                                                                                                                                                                                                                                                                                                                                                                                                                                                                                                                                                                                                                                                                                                                                                                                                                                                                                                                                                                                                                                                                                                                                                                                                                                                                                                                                              | ergency services<br>nnect the battery and wait<br>ds before starting work on<br>is to prevent inadvertent<br>technical SRS components.                                                                                                                                                                          |
|                              | Applies to vehicle Only disconnect                                                                                                                                                                                                                                                                                                                                                                                                                                                                                                                                                                                                                                                                                                                                                                                                                                                                                                                                                                                                                                                                                                                                                                                                                                                                                                                                                                                                                                                                                                                                                                                                                                                                                                                                                                                                                                                                                                                                                                                                                                                                                                | ency service personnel:<br>es with electrical drivelines:<br>the 12-volt battery, this also<br>nigh voltage system.                                                                                                                                                                                             |
|                              | Note! Do not tou components.                                                                                                                                                                                                                                                                                                                                                                                                                                                                                                                                                                                                                                                                                                                                                                                                                                                                                                                                                                                                                                                                                                                                                                                                                                                                                                                                                                                                                                                                                                                                                                                                                                                                                                                                                                                                                                                                                                                                                                                                                                                                                                      | ch high-voltage                                                                                                                                                                                                                                                                                                 |
|                              | between different<br>where several mo                                                                                                                                                                                                                                                                                                                                                                                                                                                                                                                                                                                                                                                                                                                                                                                                                                                                                                                                                                                                                                                                                                                                                                                                                                                                                                                                                                                                                                                                                                                                                                                                                                                                                                                                                                                                                                                                                                                                                                                                                                                                                             | n the members may vary models. In illustrations odels appear with the same ne variant with the hardest s shown.                                                                                                                                                                                                 |